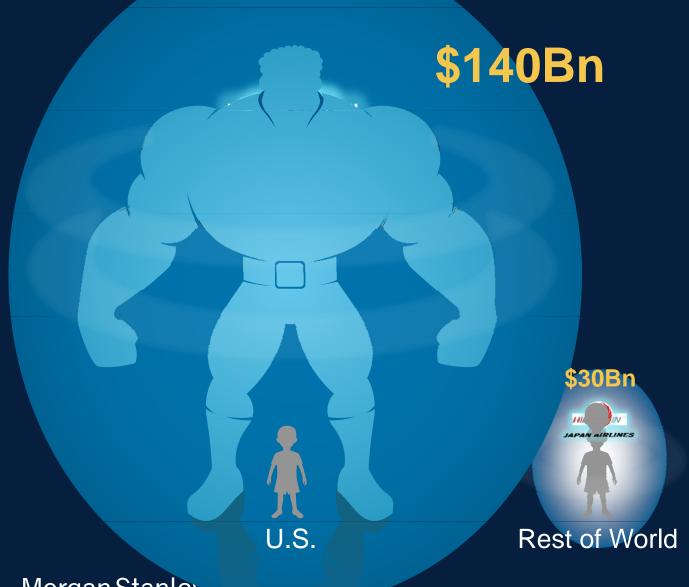

# Venture Capital Investments: 2009 – 2013

Morgan Stanley

### New Company Investors in the United States

#### **Venture Capital** (1)

Pension FulldaltEndowments, FoundationseStore Institutions